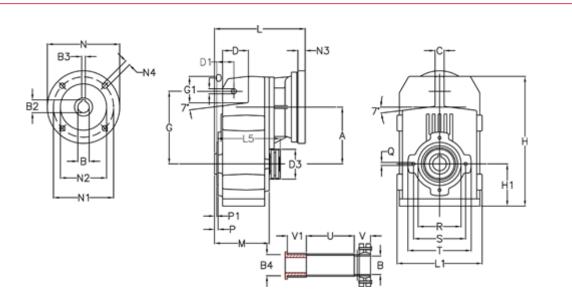

## **Data Sheet**

Article number: 29560206918125 Description: Shaft mounted gear A202QF25-69,1-P71B5

## **Measures**

| A = 125.00 | D1 = 40.0 | 15 = 182.0 | P1                                  | = 3.0   | V = 41  |
|------------|-----------|------------|-------------------------------------|---------|---------|
| B = 25     | d3 = 83   | M = 120.0  | Q                                   | = M8x15 | V1 = 48 |
| B1 = 14    | G = 160   | N = 160    | R                                   | = 95    |         |
| B2 = 16.3  | G1 = 58.0 | N1 = 130   | S                                   | = 115   |         |
| B3 = 5     | H = 286.0 | N2 = 110   | Т                                   | = 140   |         |
| B4 = 25    | H1 = 92.5 | N4 = M8x16 | Tightening torque Nm adapter bushin | g = 6.0 |         |
| C = 20     | L = 197.5 | O = 11     | Tightening torque Nm shrink disc    | = 7.0   |         |
| D = 57.0   | L1 = 188  | P = 5.0    | U                                   | = 104.5 |         |